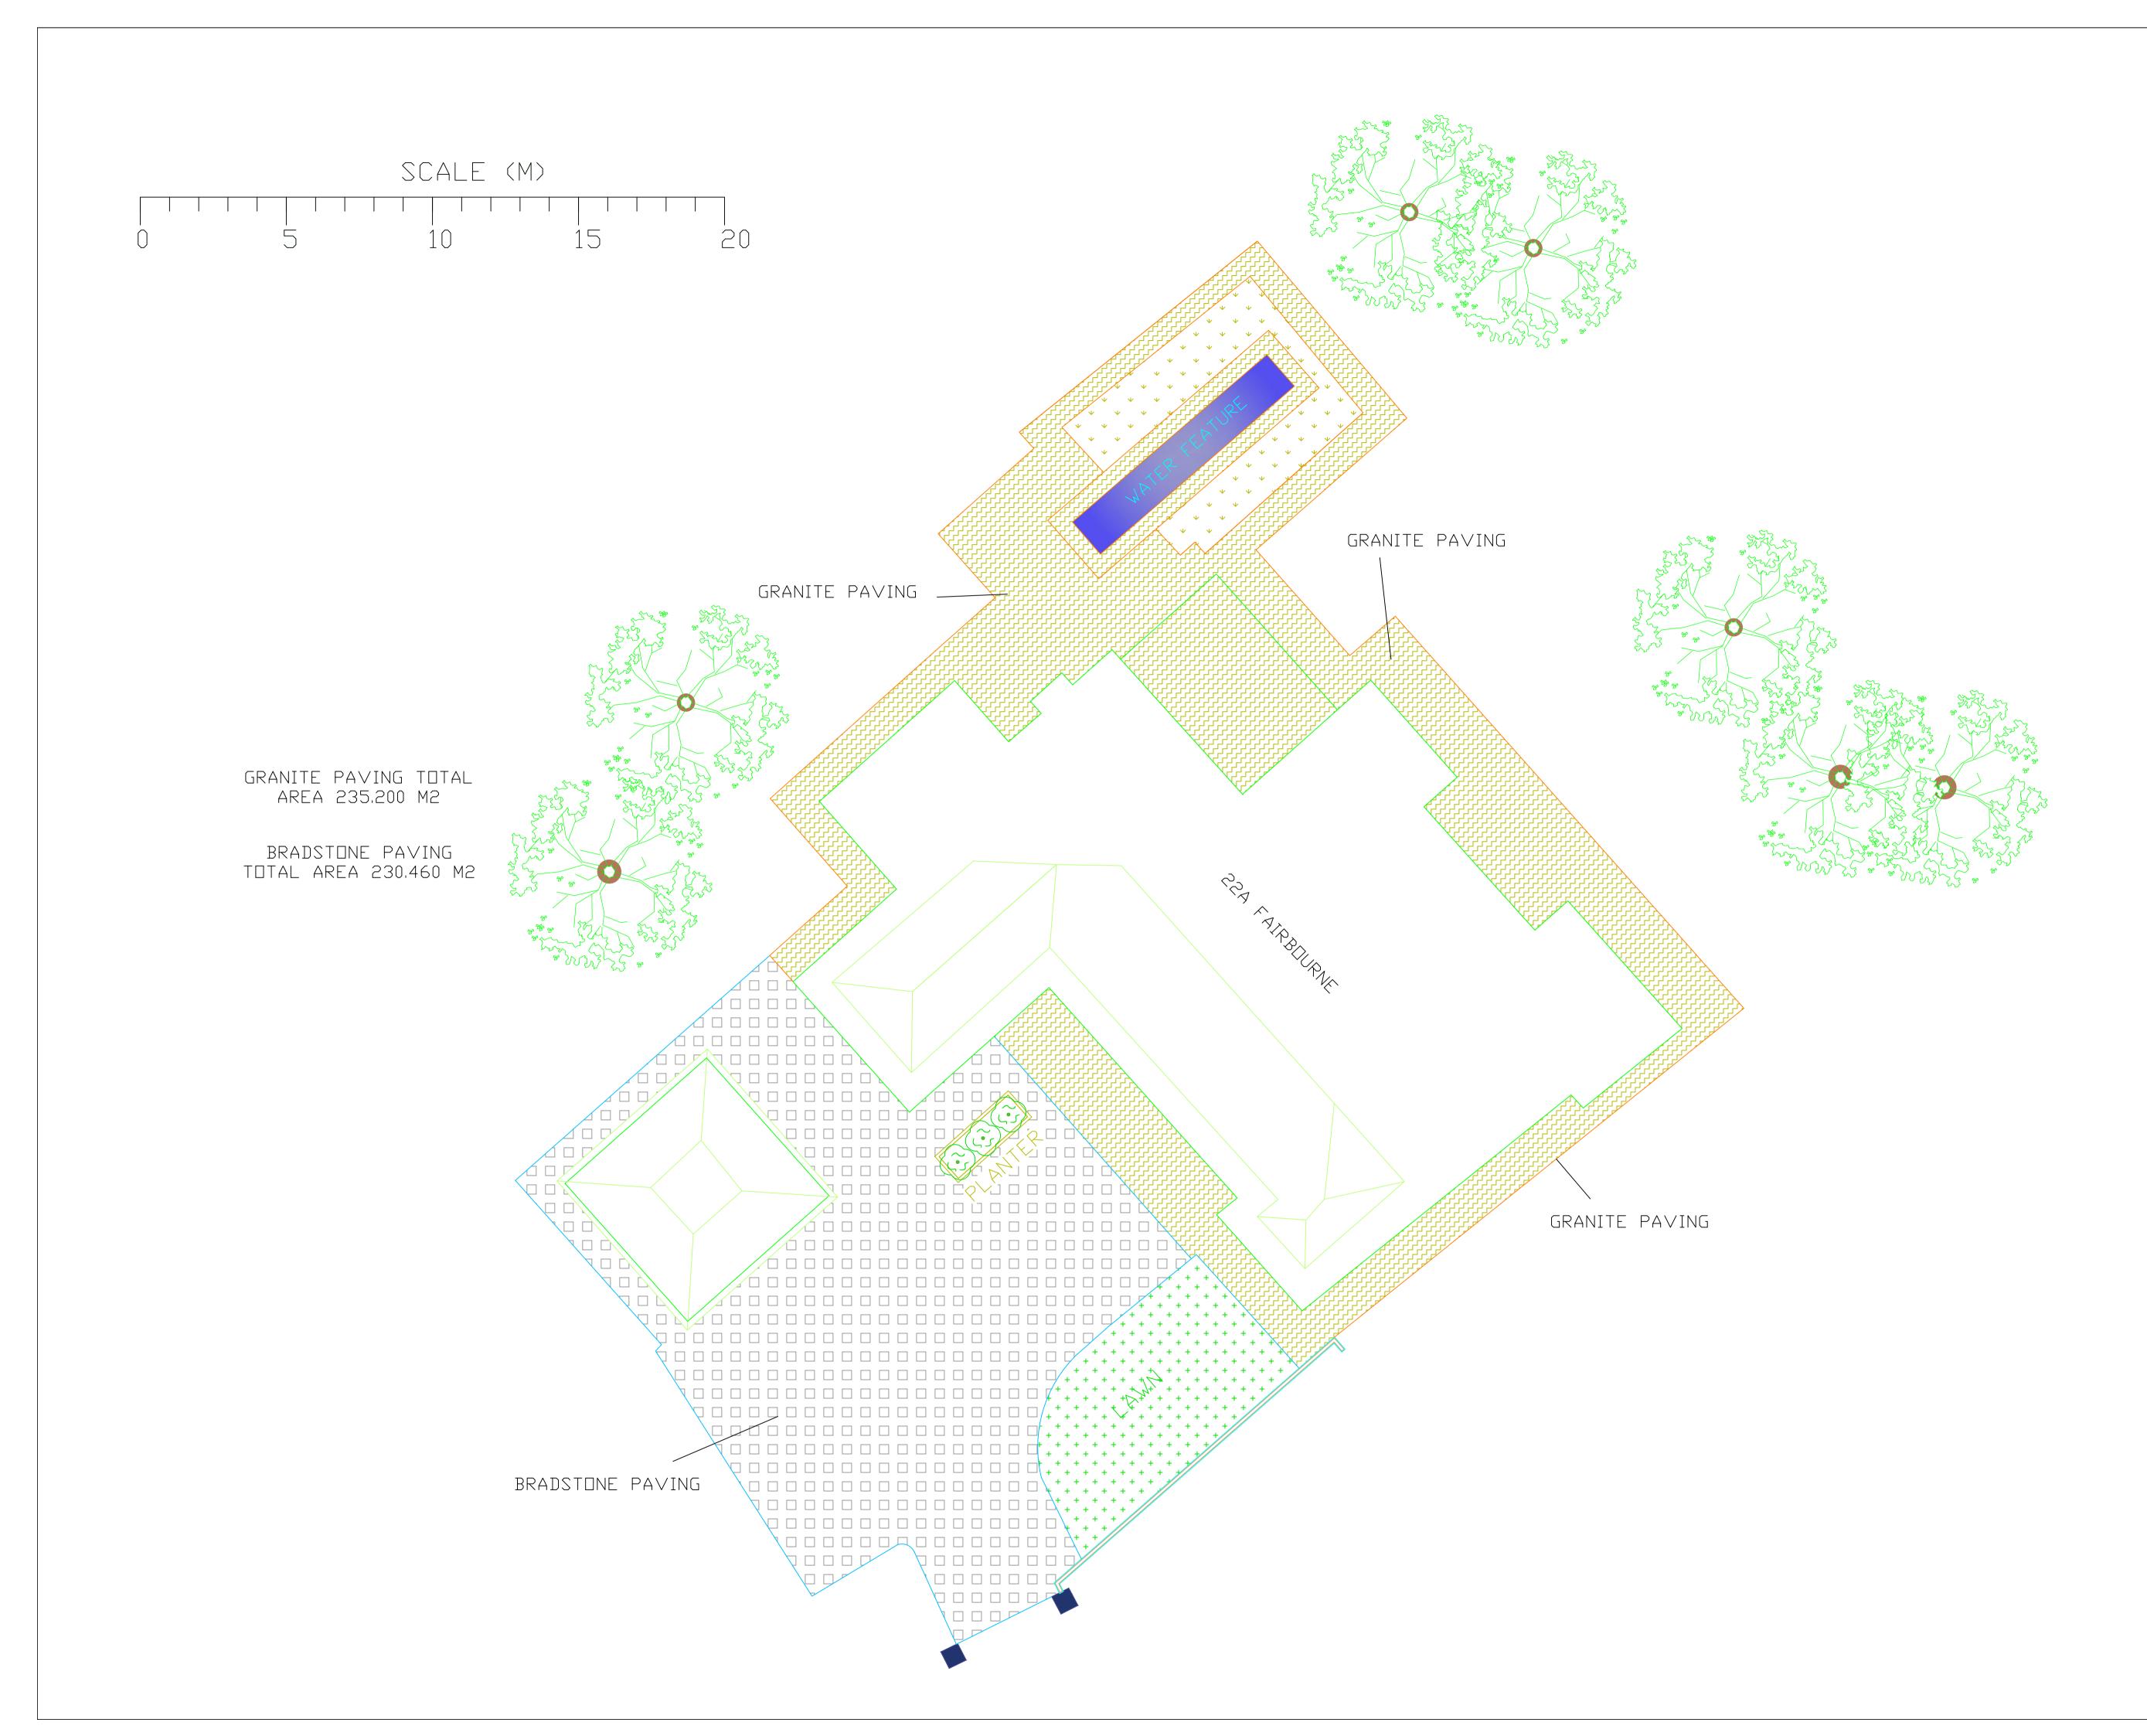

WEB: PINPOINTENGINEER.CO.UK Address: 37, Chesterton Drive, Merstham, Surrey, RH1 3NZ

Client:

DOVE CONSTRUCTION LTD

Job Title:

22A FAIRBOURNE, COBHAM

Drawing Title:

PAVING PROPOSAL

| Status:                 |         |
|-------------------------|---------|
|                         |         |
| INFORMATION             |         |
|                         |         |
| Date Drawn: Drawn By: S | cale:   |
| 22/06/2016 R.MILNE A    | 1 1:100 |
|                         |         |
| Job Reference: Drg No:  | Rev:    |
| - DCL-001               | -       |
|                         |         |